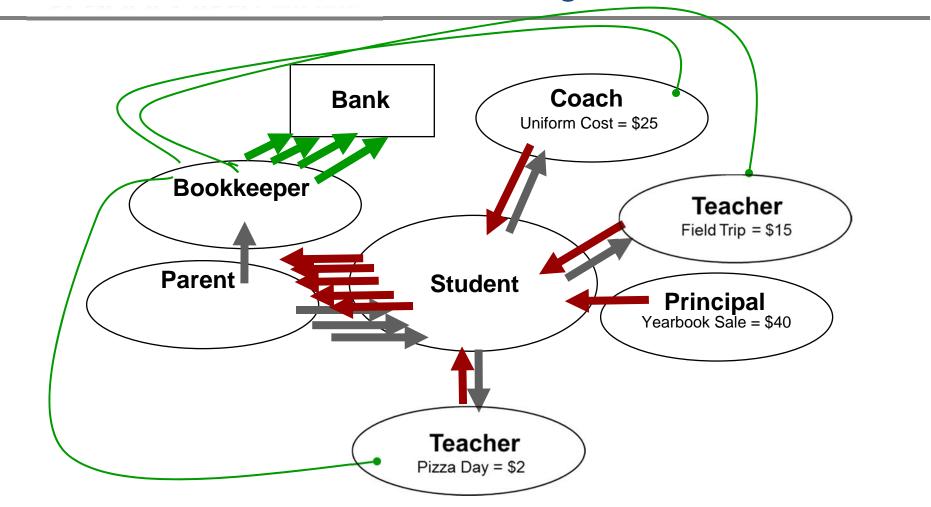

### **School Cash Simplified**



# How Cash Flows through a School





# **Current Payment Process**



# How does School Cash Online work?



Step 1: School staff create items for purchase in School Cash Catalog and post it to the Parent Site.



Parents receive email notification, check the Parent Site and "click through" to pay. Step 3: Funds are moved electronically from the parent's bank account to the school's bank account.

### Using **School Cash Online;** Hundreds of Hours Saved!



# What are the benefits of online payments?











### **Benefits to Parents and/or Guardians**

- Provides a new 'parent' convenience
- Parent fills online shopping chart & checks out
- Parent receives Email Notifications about upcoming events

### **Benefits to Students**

- Reduces the amount of cash/cheques coming into schools
- Improves Student Safety

### **