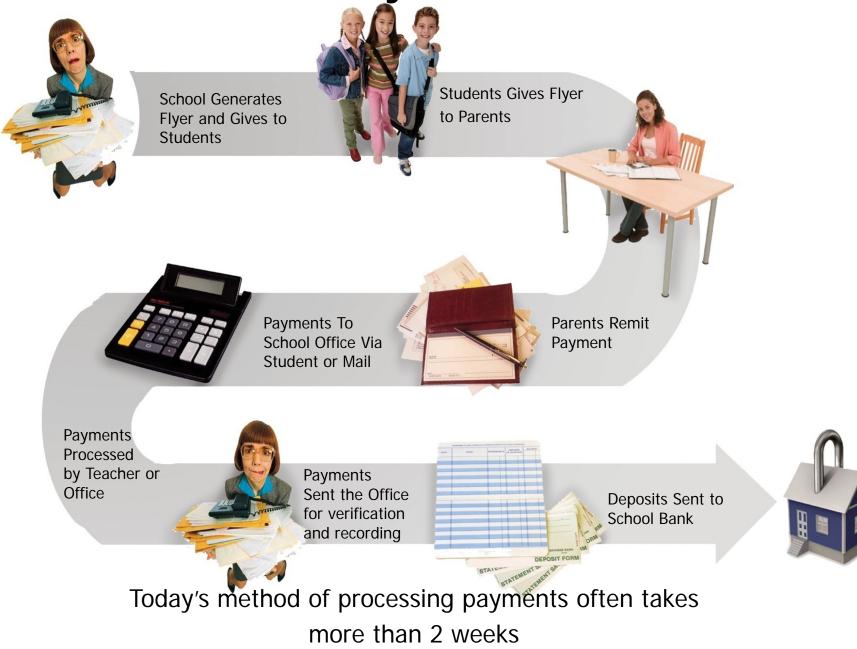

### **School Cash Simplified**



# How Cash Flows through a School





# **Current Payment Process**



# How does School Cash Online work?



Step 1: School staff create items for purchase in School Cash Catalog and post it to the Parent Site.



Parents receive email notification, check the Parent Site and "click through" to pay. Step 3: Funds are moved electronically from the parent's bank account to the school's bank account.

### Using **School Cash Online;** Hundreds of Hours Saved!



# What are the benefits of online payments?











### **Benefits to Parents and/or Guardians**

- Provides a new 'parent' convenience
- Parent fills online shopping chart & checks out
- Parent receives Email Notifications about upcoming events

### **Benefits to Students**

- Reduces the amount of cash/cheques coming into schools
- Improves Student Safety

### **Benefits to Teachers**

- Less Book